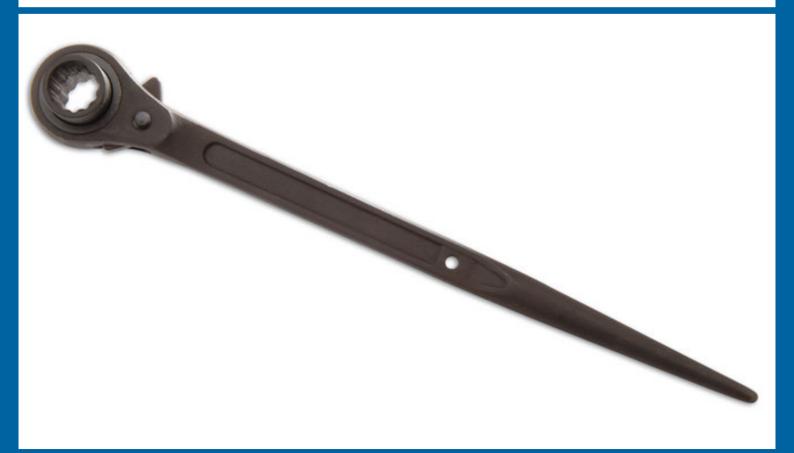

## Ratchet Podger Spanner 38mm x 41mm

Twin-sized ratcheting podger spanner with a long, tapered shaft for easy alignment of component holes and a 38mm and 41mm Bi-Hex (12pt) ratchet head for fast assembly. Manufactured from chrome vanadium with a durable black phosphate finish and a hole for safety cord attachment. A professional tool ideal for scaffolding and construction use, precision engineered to ANSI and DIN standards.

## **Additional Information**

- Size: 38mm x 41mm. Length: 450mm.
- · Deep socket: protects knuckles when working near brickwork.
- Bi-Hex (12pt) double sided ratchet mechanism.
- · Ideal for scaffolding and construction.
- · Manufactured from chrome vanadium with black phosphate finish.